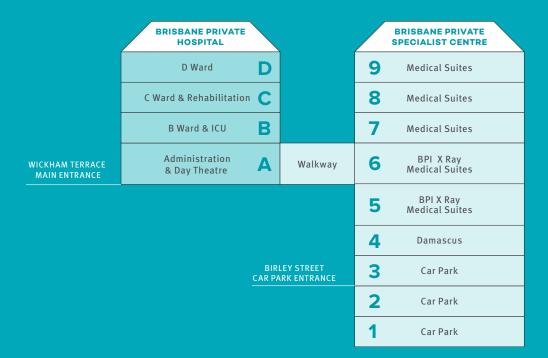

## HOSPITAL DIRECTORY

| DESTINATION                              | LEVEL   | LIFT | REF |
|------------------------------------------|---------|------|-----|
| Brisbane Orthopaedic Specialist Services | Lobby   |      | T18 |
| Brisbane Private Hospital Boardroom      | А       |      | 017 |
| Brisbane Private Consulting Suites       | А       |      | T17 |
| Brisbane Private Day Surgery Unit        | А       |      | K19 |
| Brisbane Private Imaging                 | 5 & 6   | В    |     |
| Brisbane Private Specialist Centre       | 6       |      | P14 |
| Car Park                                 | 1, 2, 3 | В    |     |
| City to Coast Neurosurgery               | А       |      | J21 |
| Damascus Day Unit                        | 4       | В    |     |
| Damascus Inpatient Unit                  | 5       | В    |     |
| Dr Campbell                              | А       |      | Q16 |
| Dr Das                                   | А       |      | J22 |
| Dr Renaut                                | А       |      | Q16 |
| Dr Walters                               | А       |      | U17 |
| Hudson Coffee                            | А       |      | N19 |
| Intensive Care                           | В       | Α    |     |
| Lifts A                                  | А       |      | P19 |
| Lifts B                                  | 6       |      | P10 |
| Main Entry                               | Lobby   |      | K24 |
| Neuron                                   | Lobby   |      | T19 |
| QML                                      | Lobby   |      | T19 |
| Reception                                | Lobby   |      | Q20 |
| Security                                 | Lobby   |      | T20 |
| Stephen Boyd Physiotherapy               | Α       |      | S17 |
| Ward B                                   | В       | А    |     |
| Ward C                                   | С       | А    |     |
| Ward D                                   | D       | А    |     |