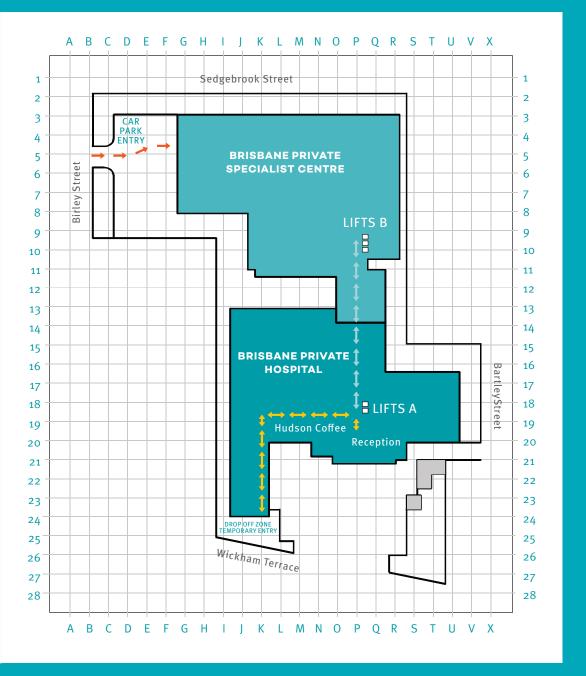

## HOSPITAL DIRECTORY

| DESTINATION                              | LEVEL   | LIFT | REF |
|------------------------------------------|---------|------|-----|
| Brisbane Orthopaedic Specialist Services | Lobby   |      | T18 |
| Brisbane Private Hospital Boardroom      | А       |      | 017 |
| Brisbane Private Consulting Suites       | А       |      | T17 |
| Brisbane Private Day Surgery Unit        | А       |      | K19 |
| Brisbane Private Imaging                 | 5 & 6   | В    |     |
| Brisbane Private Specialist Centre       | 6       |      | P14 |
| Car Park                                 | 1, 2, 3 | В    |     |
| City to Coast Neurosurgery               | А       |      | J21 |
| Damascus Day Unit                        | 4       | В    |     |
| Damascus Inpatient Unit                  | 5       | В    |     |
| Dr Campbell                              | А       |      | Q16 |
| Dr Das                                   | А       |      | J22 |
| Dr Renaut                                | А       |      | Q16 |
| Dr Walters                               | А       |      | U17 |
| Hudson Coffee                            | А       |      | N19 |
| Intensive Care                           | В       | Α    |     |
| Lifts A                                  | А       |      | P19 |
| Lifts B                                  | 6       |      | P10 |
| Main Entry                               | Lobby   |      | K24 |
| Neuron                                   | Lobby   |      | T19 |
| QML                                      | Lobby   |      | T19 |
| Reception                                | Lobby   |      | Q20 |
| Security                                 | Lobby   |      | T20 |
| Stephen Boyd Physiotherapy               | Α       |      | S17 |
| Ward B                                   | В       | А    |     |
| Ward C                                   | С       | А    |     |
| Ward D                                   | D       | А    |     |